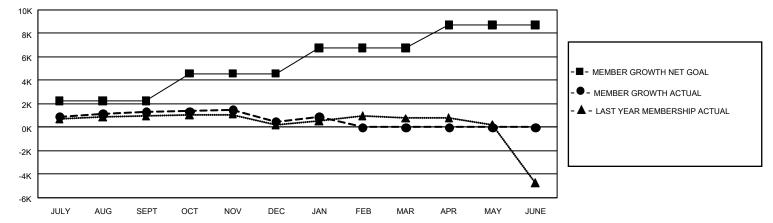

## GAT Constitutional Area 5 - Japan

REPORT DOES NOT INCLUDE CLUBS IN UNDISTRICTED AREAS.

| Clubs                 |               |           |               | Members               |                         |                         |                                                    |  |  |
|-----------------------|---------------|-----------|---------------|-----------------------|-------------------------|-------------------------|----------------------------------------------------|--|--|
| RESULTS FOR 2019-2020 |               |           |               | RESULTS FOR 2019-2020 |                         |                         |                                                    |  |  |
| QUARTER               | NEW CLUB GOAL | NEW CLUBS | DROPPED CLUBS | QUARTER               | MBER GROWTH NET<br>GOAL | MEMBER GROWTH<br>ACTUAL | DROPPED<br>MEMBERS ACTUAL<br>(including transfers) |  |  |
| JULY/AUG/SEPT         | 27            | 2         | 6             | JULY/AUG/SEPT         | 6,690                   | 3,323                   | 1,808                                              |  |  |
| OCT/NOV/DEC           | 63            | 0         | 5             | OCT/NOV/DEC           | 7,059                   | 1,569                   | 2,332                                              |  |  |
| JAN/FEB/MAR           | 57            | 0         | 2             | JAN/FEB/MAR           | 6,516                   | 885                     | 456                                                |  |  |
| APR/MAY/JUNE          | 54            | 0         | 0             | APR/MAY/JUNE          | 5,844                   | 0                       | 0                                                  |  |  |