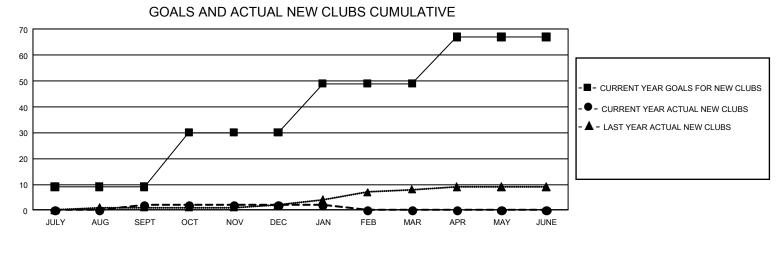

## GAT Constitutional Area 5 - Japan

REPORT DOES NOT INCLUDE CLUBS IN UNDISTRICTED AREAS.

| Clubs                 |               |           |               | Members               |                         |                         |                                                    |  |  |
|-----------------------|---------------|-----------|---------------|-----------------------|-------------------------|-------------------------|----------------------------------------------------|--|--|
| RESULTS FOR 2019-2020 |               |           |               | RESULTS FOR 2019-2020 |                         |                         |                                                    |  |  |
| QUARTER               | NEW CLUB GOAL | NEW CLUBS | DROPPED CLUBS | QUARTER               | MBER GROWTH NET<br>GOAL | MEMBER GROWTH<br>ACTUAL | DROPPED<br>MEMBERS ACTUAL<br>(including transfers) |  |  |
| JULY/AUG/SEPT         | 27            | 2         | 6             | JULY/AUG/SEPT         | 6,690                   | 3,323                   | 1,808                                              |  |  |
| OCT/NOV/DEC           | 63            | 0         | 5             | OCT/NOV/DEC           | 7,059                   | 1,569                   | 2,332                                              |  |  |
| JAN/FEB/MAR           | 57            | 0         | 2             | JAN/FEB/MAR           | 6,516                   | 885                     | 456                                                |  |  |
| APR/MAY/JUNE          | 54            | 0         | 0             | APR/MAY/JUNE          | 5,844                   | 0                       | 0                                                  |  |  |